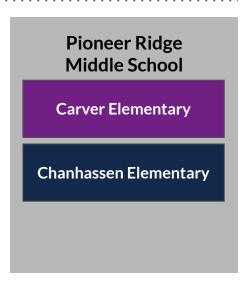

## Feeder School Model

School boundary is determined by primary home address. To find your school attendance area, visit eccs.mn/boundaryfinder.

**Elementary Schools** 

Bluff Creek Elementary

Chanhassen Elementary

La Academia

Victoria Elementary\*

Carver Elementary

Clover Ridge Elementary Jonathan Elementary

Middle Schools

High Schools