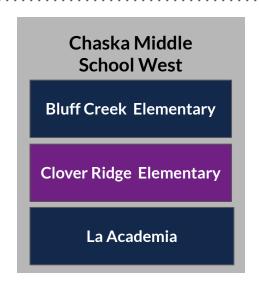

## Feeder School Model

School boundary is determined by primary home address. To find your school attendance area, visit eccs.mn/boundaryfinder.

**Elementary Schools** 

Bluff Creek Elementary

Chanhassen Elementary

La Academia

Victoria Elementary\*

Carver Elementary

Clover Ridge Elementary Jonathan Elementary

Middle Schools

High Schools